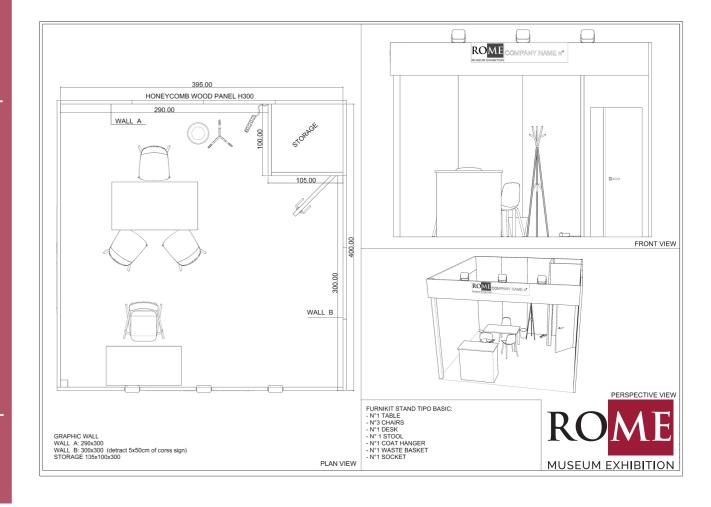

#### **TECNICAL CHARACTERISTIC:**

### THE QUOTATION INCLUDES:

Registration fee;

Basic insurance coverage RCT-RCO; technical inspection for stand assembly and testing;

Corner fitted booth, perimeter wall paneling in honeycomb wood, booth sign with company name, storage;

Forniture kit with n.1 table, n.3 chair, n.1 desk, n.1 stool, n.1 waste basket and n.1 coat hanger;

1 fire extinguisher

2kw electricity supply; 1 power socket;

Electrical installation with spotlight 100 watt

Moquette

3 exhibitors pass of 9sqm 4 exhibitors pass of 16 and 18sqm

1 pass auto to internal parking space

Marketplace (online product showcase engage attendees with detailed product descriptions through multimedia contents provided by the exhibitor www.romemuseumexhibition.com)