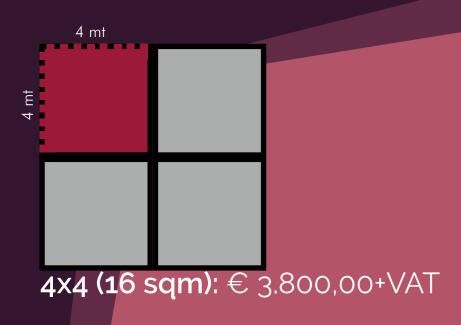

# **OFFER A**

Fitted Booth (from 16sqm)

6x3 (18 sqm): € 4.220,00+VAT

### THE QUOTATION INCLUDES:

Registration fee;

Basic insurance coverage RCT-RCO; technical inspection for stand assembly and testing;

Corner fitted booth, perimeter wall paneling in honeycomb wood, booth sign with company name, storage;

Forniture kit with n.1 table, n.3 chair, n.1 desk, n.1 stool, n.1 waste basket and n.1 coat hanger;

1 fire extinguisher

2kw electricity supply; 1 power socket;

Electrical installation with spotlight 100 watt

Moquette

3 exhibitors pass of 9sqm 4 exhibitors pass of 16 and 18sqm

1 pass auto to internal parking space

Marketplace (online product showcase engage attendees with detailed product descriptions through multimedia contents provided by the exhibitor www.romemuseumexhibition.com)