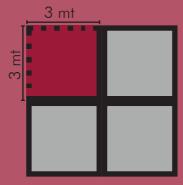

## Fitted Booth 3x3

(exclusive for Publishers, Start Up, University and Training Institutions)

3x3 (9 sqm): € 2.330,00+VAT