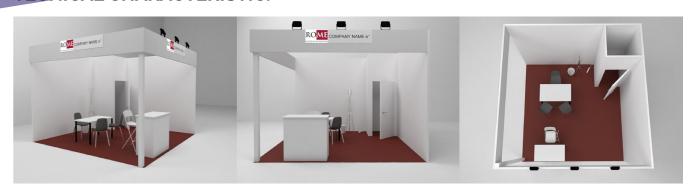

### THE QUOTATION INCLUDES:

Registration fee;

Basic insurance coverage RCT-RCO; technical inspection for stand assembly and testing;

Corner fitted booth, perimeter wall paneling in honeycomb wood, booth sign with company name, storage;

Forniture kit with n.1 table, n.3 chair, n.1 desk, n.1 stool, n.1 waste basket and n.1 coat hanger;

1 fire extinguisher

2kw electricity supply; 1 power socket;

Electrical installation with spotlight 100 watt

Moquette

3 exhibitors pass of 9sqm 4 exhibitors pass of 16 and 18sqm

1 pass auto to internal parking space

Marketplace (online product showcase engage attendees with detailed product descriptions through multimedia contents provided by the exhibitor www.romemuseumexhibition.com)