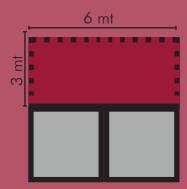

INTERNATIONAL
FAIR
ON MUSEUMS, VENUES
AND CULTURAL DESTINATION

15-17
November 2023
6th edition - Fiera Roma

EXHIBITOR KIT

powered by







# **OFFER A**

Fitted Booth (from 16sqm)





6x3 (18 sqm): € 4.220,00+VAT

## Fitted Booth 3x3

(exclusive for Publishers, Start Up, University and Training Institutions)



3x3 (9 sqm): € 2.330,00+VAT

#### **TECNICAL CHARACTERISTIC:**





### THE QUOTATION INCLUDES:



Registration fee;

Basic insurance coverage RCT-RCO; technical inspection for stand assembly and testing;



Corner fitted booth, perimeter wall paneling in honeycomb wood, booth sign with company name, storage;



Forniture kit with n.1 table, n.3 chair, n.1 desk, n.1 stool, n.1 waste basket and n.1 coat hanger;



1 fire extinguisher



2kw electricity supply; 1 power socket;



Electrical installation with spotlight 100 watt



Moquette



3 exhibitors pass of 9sqm 4 exhibitors pass of 16 and 18sqm



1 pass auto to internal parking space



Marketplace (online